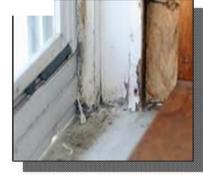

## **REPAIRS MAY INCLUDE:**

- Replace chipping/peeling lead-based paint with new paint
- Replace windows and doors
- Other related repairs

CALL 626.586.1959 TO REQUEST AN APPLICATION If you qualify, the inside and outside of your home will be tested for lead-based paint.

Window Frames

Walls

Doors